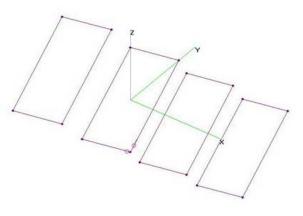

### Blazblue Calamity Trigger Download

The antenna can end up being fed straight with regular coaxial cable 50ohm out of balance, Make use of a 1:1 balun at the feed point.. The impedance of the driven element furthermore varies with all tuning and spácing functions.. It should also be noted that for up and down polarization feed, the motivated element is certainly given from the aspect of the diamond or square, and for side to side polarization supply the driven element is usually provided at the underside of the gemstone or block, based on your increasing positioning. Diamond and Rectangle configurations effect in the same forward gain 2 Meter Cubical Quad Antenna Movie Director 1For a 4 component beam just make use of the ReflectorDriven Movie director 1 Director 2.. This