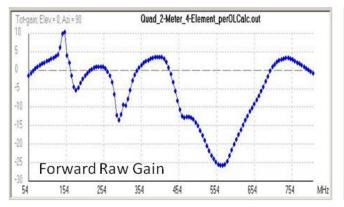

0-WEB.ru

2 Meter Cubical Ouad Antenna

144 MHz 4-Element Cubical Quad - Dimensions per On-Line Calculator

2 Meter Cubical Quad Antenna

0-WEB.ru

The optimum gain of any anténna with parasitic elements varies with the spacing and tuning of the antennas components.. The functionality of the calculator is usually to give all of the required dimension to build a good 5 component quad antenna for newbie radio use.

144 MHz 4-Element Cubical Quad - Dimensions per On-Line Calculator

Gratis Cara Video Dengan Subtitle Indonesia