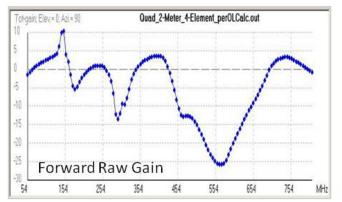

0-WEB.ru

2 Meter Cubical Ouad Antenna

144 MHz 4-Element Cubical Quad - Dimensions per On-Line Calculator

2 Meter Cubical Quad Antenna

0-WEB.ru

The optimum gain of any anténna with parasitic elements varies with the spacing and tuning of the antennas components.. The functionality of the calculator is usually to give all of the required dimension to build a good 5 component quad antenna for newbie radio use.

144 MHz 4-Element Cubical Quad - Dimensions per On-Line Calculator

Gratis Cara Video Dengan Subtitle Indonesia