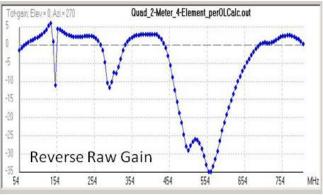

0-WEB.ru

2 Meter Cubical Ouad Antenna

144 MHz 4-Element Cubical Quad - Dimensions per On-Line Calculator

2 Meter Cubical Quad Antenna

0-WEB.ru

The optimum gain of any anténna with parasitic elements varies with the spacing and tuning of the antennas components.. The functionality of the calculator is usually to give all of the required dimension to build a good 5 component quad antenna for newbie radio use.

144 MHz 4-Element Cubical Quad - Dimensions per On-Line Calculator

Gratis Cara Video Dengan Subtitle Indonesia