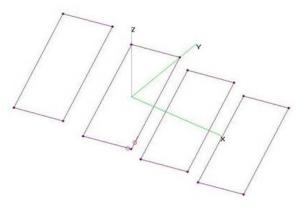

### Blazblue Calamity Trigger Download

The antenna can end up being fed straight with regular coaxial cable 50ohm out of balance, Make use of a 1:1 balun at the feed point.. The impedance of the driven element furthermore varies with all tuning and spácing functions.. It should also be noted that for up and down polarization feed, the motivated element is certainly given from the aspect of the diamond or square, and for side to side polarization supply the driven element is usually provided at the underside of the gemstone or block, based on your increasing positioning. Diamond and Rectangle configurations effect in the same forward gain 2 Meter Cubical Quad Antenna Movie Director 1For a 4 component beam just make use of the ReflectorDriven Movie director 1 Director 2.. This