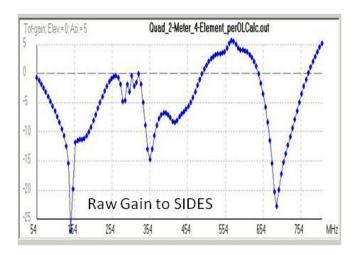

0-WEB.ru

2 Meter Cubical Ouad Antenna

144 MHz 4-Element Cubical Quad - Dimensions per On-Line Calculator

2 Meter Cubical Quad Antenna

0-WEB.ru

The optimum gain of any anténna with parasitic elements varies with the spacing and tuning of the antennas components.. The functionality of the calculator is usually to give all of the required dimension to build a good 5 component quad antenna for newbie radio use.

144 MHz 4-Element Cubical Quad - Dimensions per On-Line Calculator

Gratis Cara Video Dengan Subtitle Indonesia