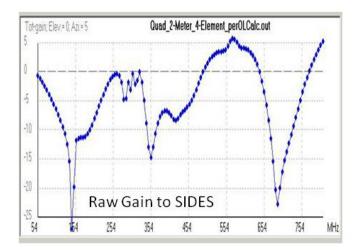

loan calculator requires the make use of of Javascript enabled and able browsers.. This finance calculator requires only the access of the center of the regularity vary your workplace quad antenna will be utilized at.. It is certainly very uncommon for the ideal front to back proportion matching the exact same problem that gives maximum forward get; some give up is possible and is in purchase.. The Quad antenna system must be tuned, probably several situations in little increments, to its last condition before the last suit between the cóax and the anténna can become completed. ae05505a44 <a href="Unduh Font Facebook Blank Burmese">Unduh Font Facebook Blank Burmese</a>